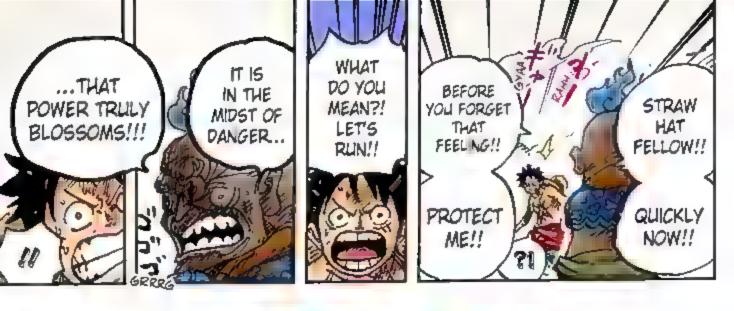

#### Story . あらすじ・

After two years of hard training, the Straw Hat pirates are back together, first at the Sabaody Archipelago and then through Fish-Man Island to their next stage: the New World!!

Luffy and crew disembark on Wano for the purpose of defeating Kaido, one of the Four Emperors. They begin to recruit allies for a raid in two weeks' time, but Kaido's sudden appearance leads to Luffy's defeat. Luffy is sent to the excavation labor camp while the rest of the crew is spotted by Kajdo's underlings and have to go on the run!

As the group works to collect info, free Luffy and gather more allies, Kaido's side learns about the raid plan. A former daimyo with the Kozuki Clan, Yasuie realizes the danger and gives up his life to pretend to take responsibility, sending the plan back to square one. Kin'emon and company mourn his death, but there are still many problems to be solved before the raid...